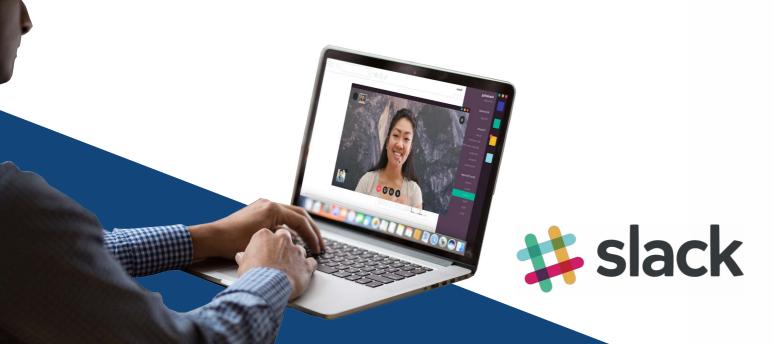

### **Direct contact with other members**

Consult the profiles of other members, send them messages or call them directly on Slack. Find your next partner, client, supplier easily online.