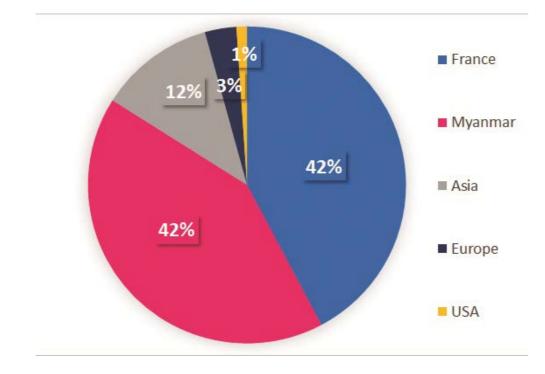

# Professionals of 12 nationalities and all sectors to better extend your NETWORK

France 78
Myanmar 77
Singapore 8
Thailand 7
Hong Kong 4
UK 3
USA 2
South Korea 2
Germany 1
Spain 1
Indonesia 1
Ireland 1