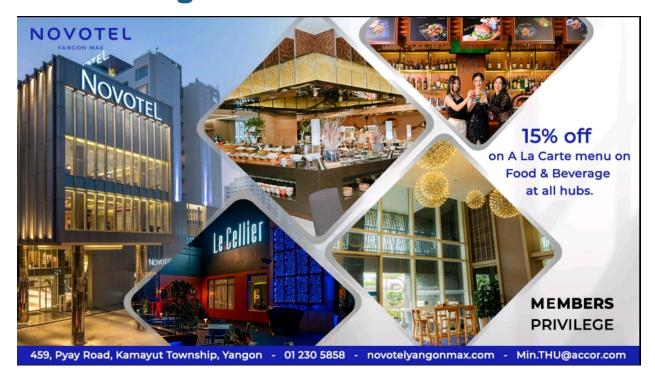

# **Novotel Yangon Max**

### **OFFER**

15% Discount on à la Carte menu on Food & Beverage at all hubs:

- The Square Restaurant
- Le Cellier
- Pool Bar
- Time Out Bar
- Gourmet Bar
- Seafood Paradise
- Takumiya Japanese Restaurant
- Bar Code.

- The above discount offers do not apply to other promotional offers.
- Please be informed that members must present their membership card upon dining at any outlet.