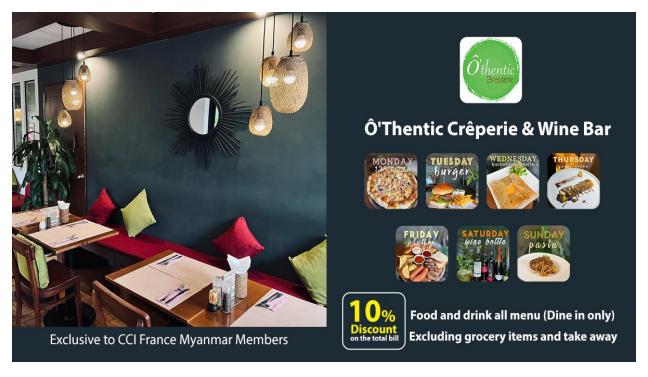

# **Ô'Thentic Crêperie & Wine Bar**

### OFFER

10% on the total bill

- Food and drink all menu (dine-in only)
- Excluding grocery items and takeaway

- The above discount offers do not apply to other promotional offers.
- Please be informed that members are to present their membership card upon dining at the restaurant.