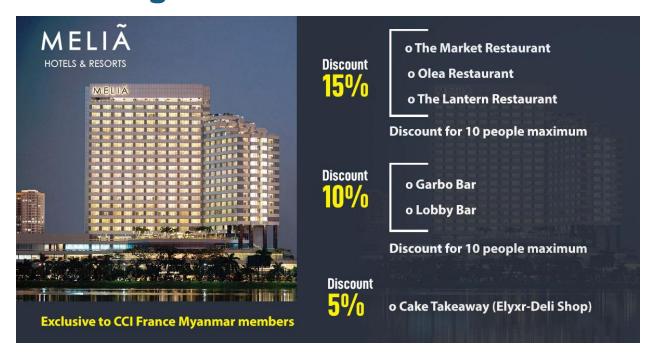

## Meliá Yangon

### **OFFER**

### 15% Discount

- The Market Restaurant
- Olea Restaurant
- The Lantern Restaurant

### 10% Discount

- Pool Bar
- Lobby Lunge
- Garbo Bar

### 5% Discount

• Cake Takeaway (Elyxr Deli Shop)