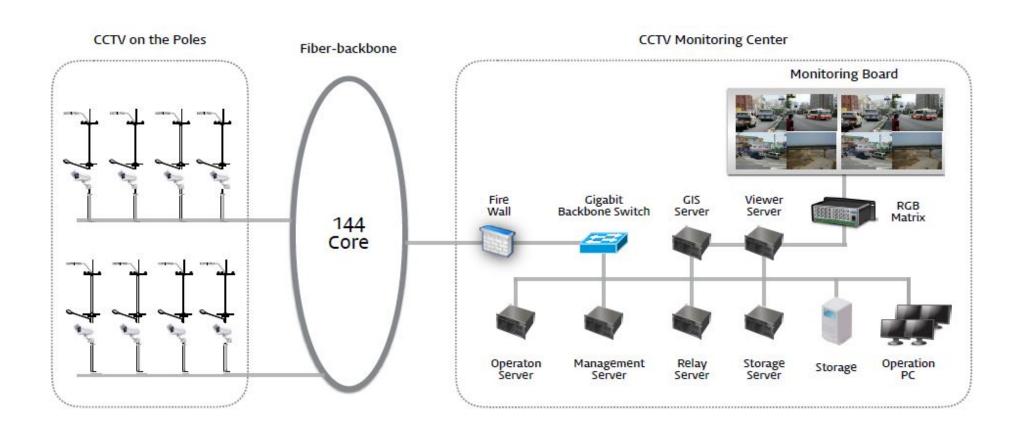

# **Power Transmission, Telecom and CCTV Security Systems**

One-stop Service to "Tenants" for communication services

GPON OLT

- High Speed Internet Service
- IP-Telephony Service

IP-TV Service

PIC's Fiber Backbone Network

Internet

F/O Network

Fiber Optic

Telecom Service Area

PIC Service Area

Splic Closure

Customer Area

IP-Telephony

# Power Transmission, Telecom and CCTV Security Systems