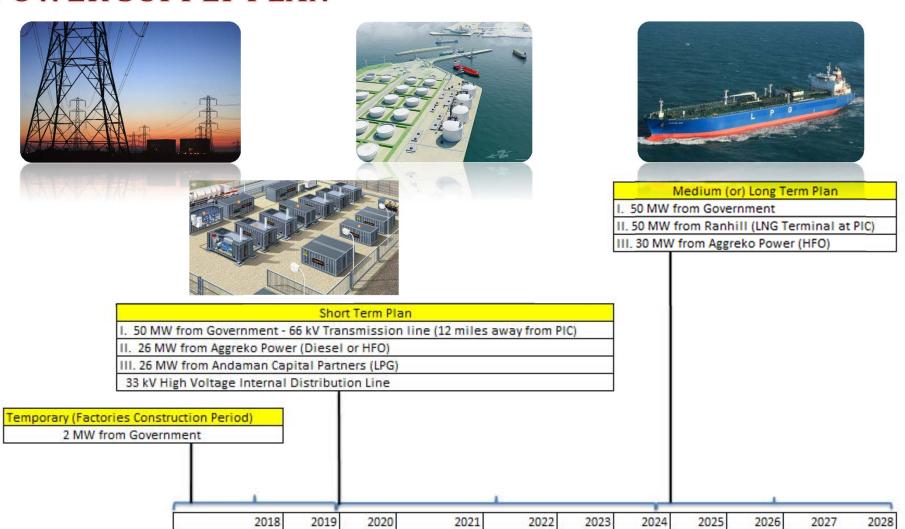

achinery Production Factory
- Electronic and Consumer products Factories
- Storage and Logistic Service Businesses





# **DEVELOPMENT OBJECTIVES**







#### **ABOUT THE PROJECT**



- The Largest SME Industry Zone in Ayeywardy Region
- Total Estimated Areas: 2,700 acres
- Include River Port that facilitate the direct Export and Import of Goods via International Markets
- PIC will contribute to the development of not only Ayeyarwady Region, but also economic development of Myanmar











### TO MEET WITH INTERNATIONAL STANDARD







- Infrastructure
- Dike Wall
- Sub-Station
- Drainage System
- Retention Ponds
- Waste Water Treatment and Water Treatment
- Resource Efficient Zone
- Reuse, Reduce, Recycle and Green Concept
- Solid Waste Disposal













# **POWER SUPPLY PLAN**







# **POWER SUPPLY PLAN**







# **POWER SUPPLY PLAN**







# **POWER SUPPLY PLAN**







# **POWER SUPPLY PLAN**

# **Power Transmission, Telecom and CCTV Security Systems**

One-stop Service to "Tenants" for communication services

GPON OLT

- High Speed Internet Service
- IP-Telephony Service

IP-TV Service

PIC's Fiber Backbone Network

Internet

F/O Network

Fiber Optic

Telecom Service Area

PIC Service Area

Splic Closure

Customer Area

IP-Telephony





# **POWER SUPPLY PLAN**







# **POWER SUPPLY PLAN**

# Power Transmission, Telecom and CCTV Security Systems

#### Long Distance Monitoring

- 20X Optical Zoom (4.45 ~ 89 Focus Length)
- 8X Digital Zoom





#### Operation Temperature

- Temperature : -50 ° ~ +55 °
- Humidity : Less than 100% RH
- IP66



#### Monitorin