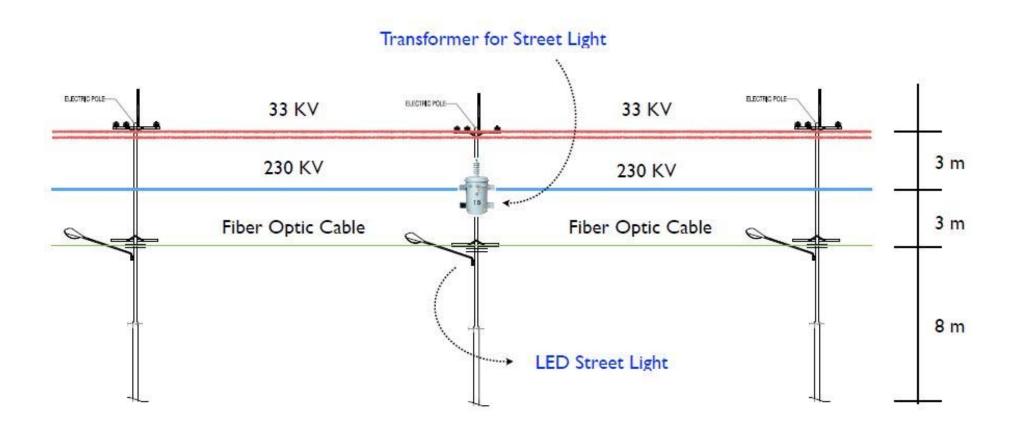

# **Power Transmission, Telecom and CCTV Security Systems**

One-stop Service to "Tenants" for communication services

GPON OLT

- High Speed Internet Service
- IP-Telephony Service

IP-TV Service

PIC's Fiber Backbone Network

# Power Transmission, Telecom and CCTV Security Systems