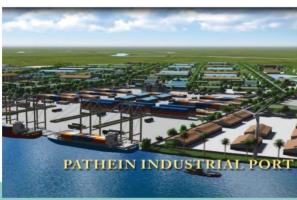

#### **ABOUT THE PROJECT**

- The Largest SME Industry Zone in Ayeywardy Region
- Total Estimated Areas: 2,700 acres
- Include River Port that facilitate the direct Export and Import of Goods via International Markets
- PIC will contribute to the development of not only Ayeyarwady Region, but also economic development of Myanmar

# **PORT / LOGISTICS SERVICE**

- **■** Multi-Purpose Port (MPP)
- **■** Trucking Service
- **₩** Warehousing Service
- **J** Sea Freight Service (LCT, tugs and barges) for Local &

  International Transport
- **U** One-Stop Service for Import & Export
- Logistics Service in PIC and all over Myanmar
- **J** Customs Clearance

# **Port Concept Layout**