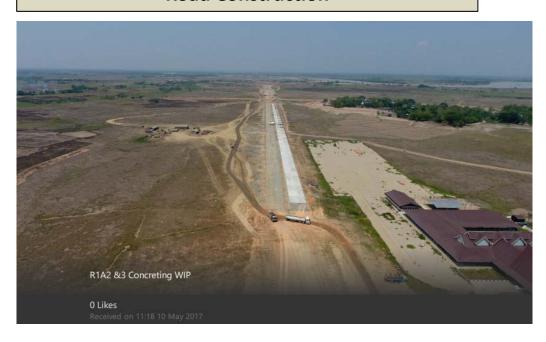

indow (TIDAL PORT);
- From Outer Bar to Inner Bar: 80km
- From Inner Bar to Port: 30km



- So, river can be accessed two times per day
- In practice only ONE time per day (No night navigation)









# **Town Plan for Zone B (Residential and Commercial Zone)**







# PROJECT TIMELINE

**NOVEMBER, 2012** 

» Support from Regional Government

NOVEMBER, 2012

» FeasibilityStudy

MARCH, 2014

» Land Acquisition NOVEMBER, 2014

» DesignReport

**APRIL, 2015** 

» EIA/SIA Report NOVEMBER, 2015

» MIC Application **2019** » Phase

Completion





# **STAGES OF PROGRESS**







# **OPENING CEREMONY OF PROJECT SITE OFFICE IN MARCH 2016**



















# **Work in Progress**

### **Road Construction**



R1- A1 & A2 Construction









# **Work in Progress**

### **Road Construction**





### R1- A1 & A2 Construction







# **Work in Progress**

### **Road Maintenance**













### **Dike Construction**













### **Canal Excavation**













### **Pond Excavation**





### **Pond Excavation**







### **Bridge Construction**





### **Bridge Construction**







### **Culvert Construction**













### **2017 - January**



Preliminary Site Survey for River Port & Navigation Channel Collaboration with Royal HaskoningDHV







### 2017 - January



Preliminary Site Survey for River Port & Navigation Channel Collaboration with Royal HaskoningDHV







### **2017 - January**







Preliminary Site Survey for River Port & Navigation Channel Collaboration with Royal HaskoningDHV





### 2017 - February

### **MOC Signing Ceremony with Industr