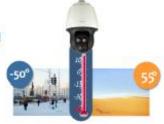

#### Operation Temperature

- Temperature : -50 ° ~ +55 °
- Humidity : Less than 100% RH
- IP66