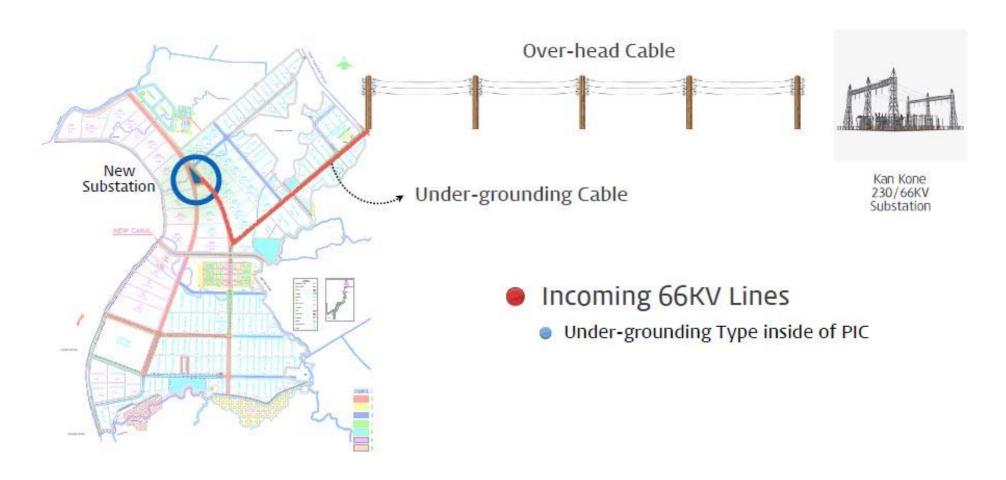

Factories
- Storage and Logistic Service Businesses





# **DEVELOPMENT OBJECTIVES**







#### **ABOUT THE PROJECT**



- The Largest SME Industry Zone in Ayeywardy Region
- Total Estimated Areas: 2,700 acres
- Include River Port that facilitate the direct Export and Import of Goods via International Markets
- PIC will contribute to the development of not only Ayeyarwady Region, but also economic development of Myanmar











### TO MEET WITH INTERNATIONAL STANDARD







- Infrastructure
- Dike Wall
- Sub-Station
- Drainage System
- Retention Ponds
- Waste Water Treatment and Water Treatment
- Resource Efficient Zone
- Reuse, Reduce, Recycle and Green Concept
- Solid Waste Disposal













# **POWER SUPPLY PLAN**







# **POWER SUPPLY PLAN**







# **POWER SUPPLY PLAN**







# **POWER SUPPLY PLAN**







# **POWER SUPPLY PLAN**

# **Power Transmission, Telecom and CCTV Security Systems**

One-stop Service to "Tenants" for communication services

GPON OLT

- High Speed Internet Service
- IP-Telephony Service

IP-TV Service

PIC's Fiber Backbone Network

Internet

F/O Network

Fiber Optic

Telecom Service Area

PIC Service Area

Splic Closure

Customer Area

IP-Telephony





# **POWER SUPPLY PLAN**







# **POWER SUPPLY PLAN**

# Power Transmission, Telecom and CCTV Security Systems

#### Long Distance Monitoring

- 20X Optical Zoom (4.45 ~ 89 Focus Length)
- 8X Digital Zoom





#### Operation Temperature

- Temperature : -50 ° ~ +55 °
- Humidity : Less than 100% RH
- IP66



#### Monitoring in Low light level

- Ocolor mode: 1.5 lux
- B/W mode : 0 lu