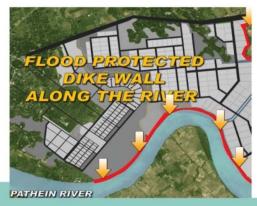

### TO MEET WITH INTERNATIONAL STANDARD

- Infrastructure
- Dike Wall
- Sub-Station
- Drainage System
- Retention Ponds
- Waste Water Treatment and Water Treatment
- Resource Efficient Zone
- Reuse, Reduce, Recycle and Green Concept
- Solid Waste Disposal

# **Pathein River**