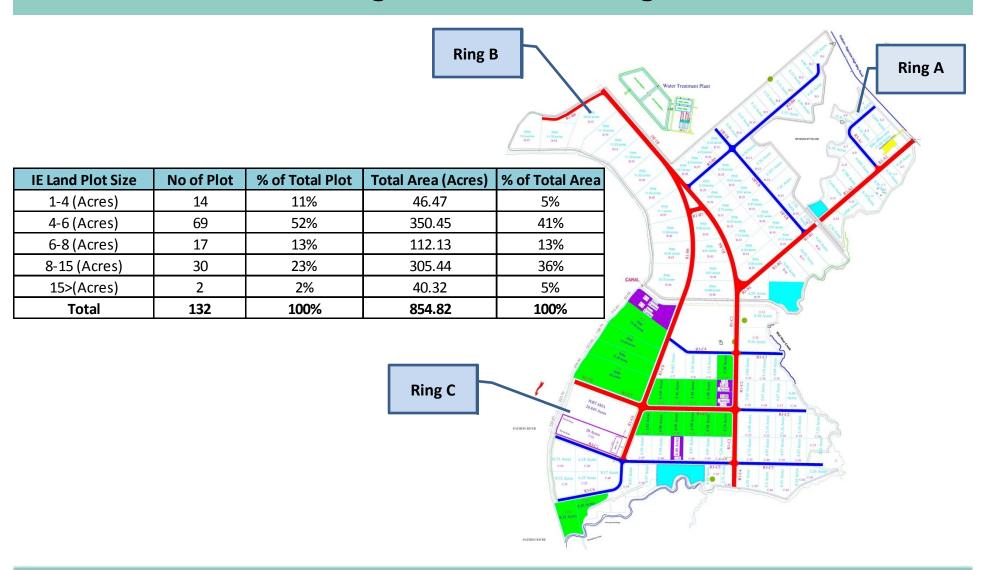

| Unit | Raw Water | Compliance |
|-------------------------|------|-----------|------------|
| рН                      |      | 5.5 – 9.0 | 5.5 – 9.0  |
| BOD                     | mg/L | ≤ 500     | ≤ 20       |
| COD                     | mg/L | ≤ 750     | ≤ 120      |
| Suspended Solids, SS    | mg/L | ≤ 200     | ≤ 50       |
| Total Dissolved Solids, | mg/L | ≤ 3000    | ≤ 3000     |
| TDS                     |      |           |            |
| Total Kjeldal Nitrogen  | mg/L | ≤ 100     | ≤ 100      |
| Oil and Greease         | mg/L | ≤ 10      | ≤5         |

Note:

Based on the IEAT 2011, Effluent Standard.





# **Treatment Process Block Diagram**



**Water Treatment Plant** 



**Wastewater Treatment Plant** 













# Plot Size Ranges of Zone A (Ring A + B + C)







# **Targeted Industries for PIC**

| Targeted Industry        | Estimated Size<br>of Factory<br>(acres) | No. of Factory | % of Total<br>Plots | Salable Area<br>(acres) | % of Total<br>Salable Area |
|--------------------------|-----------------------------------------|----------------|---------------------|-------------------------|----------------------------|
| A) Food Processing*      |                                         |                |                     |                         |                            |
| -Fishery Processing      | 8                                       | 23             |                     | 184                     |                            |
| -Canned Food             | 4                                       | 6              |