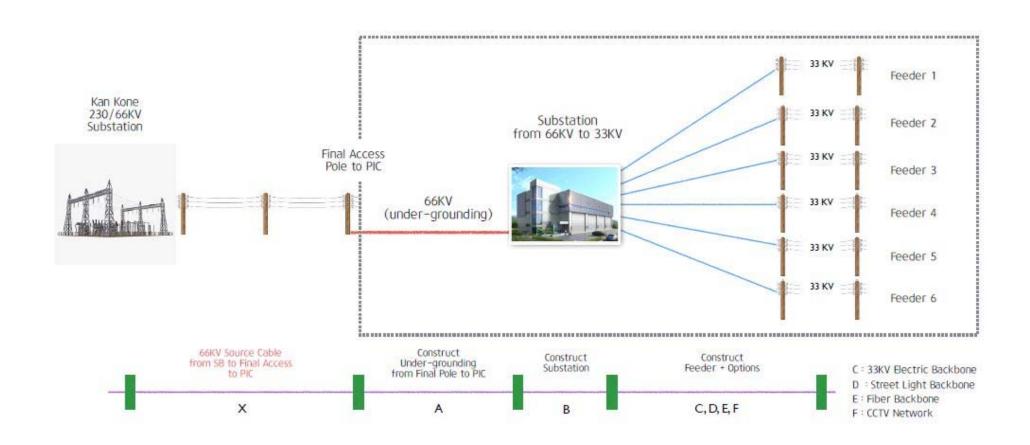

# **Power Transmission, Telecom and CCTV Security Systems**

One-stop Service to "Tenants" for communication services

GPON OLT

- High Speed Internet Service
- IP-Telephony Service

IP-TV Service

PIC's Fiber Backbone Network

Internet

F/O Network

Fiber Optic

Telecom Service Area

PIC Service Area

Splic Closure

Customer Area

IP-Telephony

# Power Transmission, Telecom and CCTV Security Systems