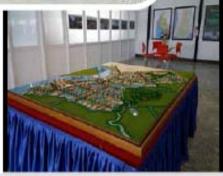

#### **ABOUT THE PROJECT**

- The Largest SME Industry Zone in Ayeywardy Region
- Total Estimated Areas: 2,700 acres
- Include River Port that facilitate the direct Export and Import of Goods via International Markets
- PIC will contribute to the development of not only Ayeyarwady Region, but also economic development of Myanmar

# Plot Size Ranges of Zone A (Ring A + B + C)

# **Town Plan for Zone B (Residential and Commercial Zone)**