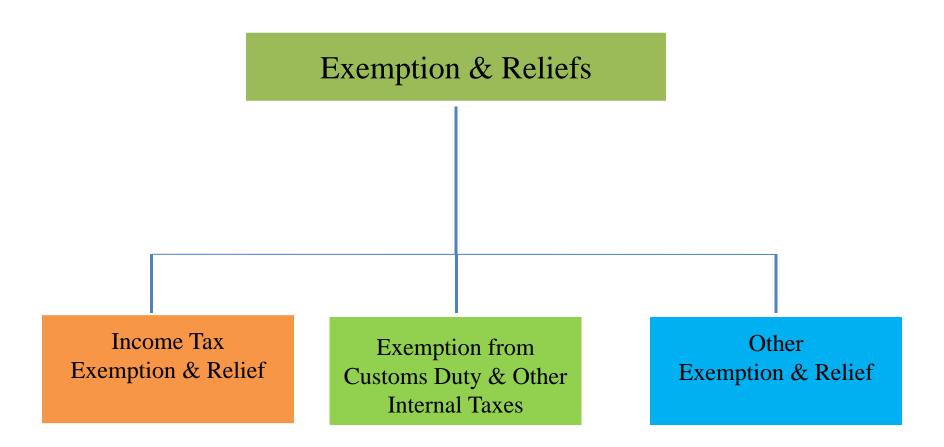

p to Phnom Penh Special Economic Zone (PPSEZ) and Bok Seng PPSEZ Dry Port









### 2017 - March

### Delegation trip to Phnom Penh Special Economic Zone (PPSEZ) and Bok Seng PPSEZ Dry Port











### 2017 - March

### Delegation trip to Phnom Penh Special Economic Zone (PPSEZ) and Bok Seng PPSEZ Dry Port











#### 2017 - June

### Participate and present at a booth in Myanmar Investment Forum 2017 at Nay Pyi Taw













2017 - July

MOU Signing Ceremony between Ayeyerwaddy Development Public Co., Ltd, Aggreko International Project Limited and Puma Energy Asia Sun Co., Ltd













### **2017 - August**

**Excursion and Training to Thailand invited by Industrial Estate Authority of Thailand (IEAT)** 















### **Incentives Under New Myanmar Investment Law**







### **Incentives under New Myanmar Investment Law**







### **INVEST WITH US**

# **Early Bird Promotion**

- Attractive Packages for the initial investors in the Pathein Industrial City





# PROJECT MILESTONES AYEYARWADDY DEVELOPMENT PUBLIC CO., LTD.

## **THANK YOU**