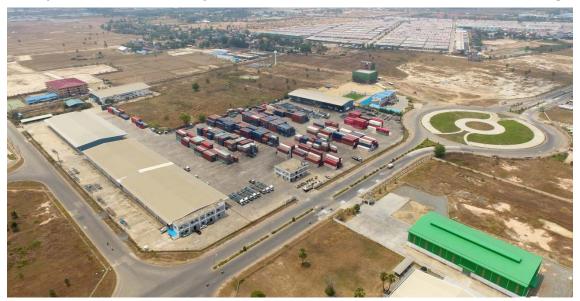

#### SITE LOCATION & DOMESTIC BUSINESS OPERATION

- Distance from YGN to Pathein: 188 km
- Rice Mill and Rice Processing Factories
- Downstream rice production Factories
- Bean, Corn, and Sesame Processing Factories
- Fishery cold storage and Processing Factories
- Garment Factories
- Forestry products and Processing Factories
- Agricultural and Farming Machinery Production Factory
- Electronic and Consumer products Factories
- Storage and Logistic Service Businesses

#### **ABOUT THE PROJECT**

- The Largest SME Industry Zone in Ayeywardy Region
- Total Estimated Areas: 2,700 acres
- Include River Port that facilitate the direct Export and Import of Goods via International Markets
- PIC will contribute to the development of not only Ayeyarwady Region, but also economic development of Myanmar