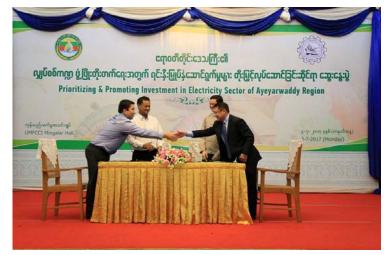

### Participate and present at a booth in Myanmar Investment Forum 2017 at Nay Pyi Taw

2017 - July

MOU Signing Ceremony between Ayeyerwaddy Development Public Co., Ltd, Aggreko International Project Limited and Puma Energy Asia Sun Co., Ltd