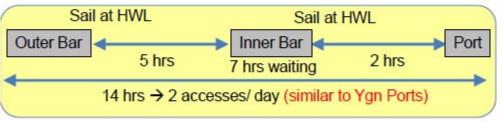

#### Accessing the river

Sailing schedule (sailing speed = 11 knots, 20 km/hr)

- → Requirement to use tidal window (TIDAL PORT);
- From Outer Bar to Inner Bar: 80km
- From Inner Bar to Port: 30km

- So, river can be accessed two times per day
- In practice only ONE time per day (No night navigation)