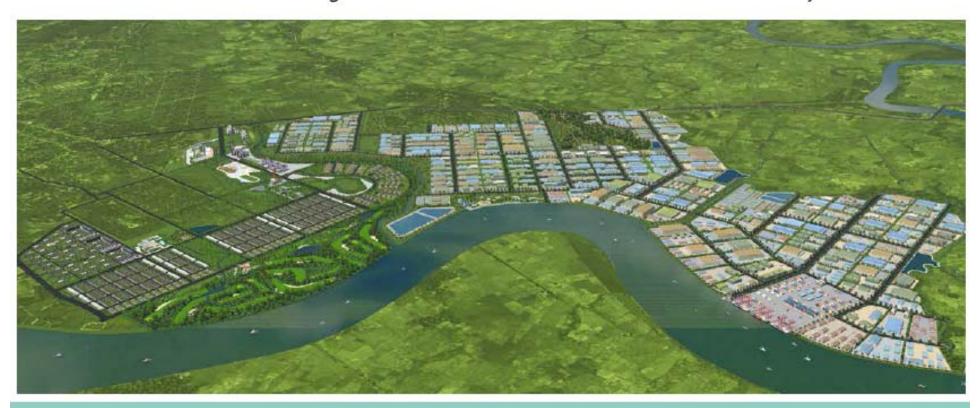

#### **ABOUT THE PROJECT**

- The Largest SME Industry Zone in Ayeywardy Region
- Total Estimated Areas: 2,700 acres
- Include River Port that facilitate the direct Export and Import of Goods via International Markets
- PIC will contribute to the development of not only Ayeyarwady Region, but also economic development of Myanmar

# **Port Concept Layout**

### **Future Plan For The Port**