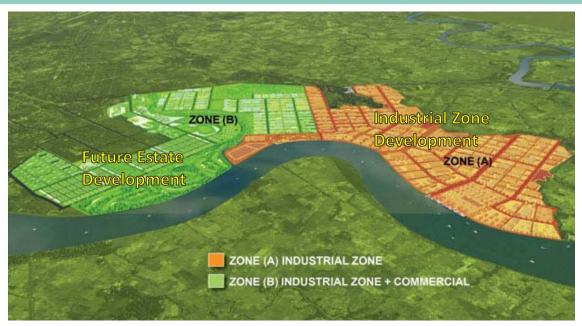

#### **ABOUT THE PROJECT**

- The Largest SME Industry Zone in Ayeywardy Region
- Total Estimated Areas: 2,700 acres
- Include River Port that facilitate the direct Export and Import of Goods via International Markets
- PIC will contribute to the development of not only Ayeyarwady Region, but also economic development of Myanmar