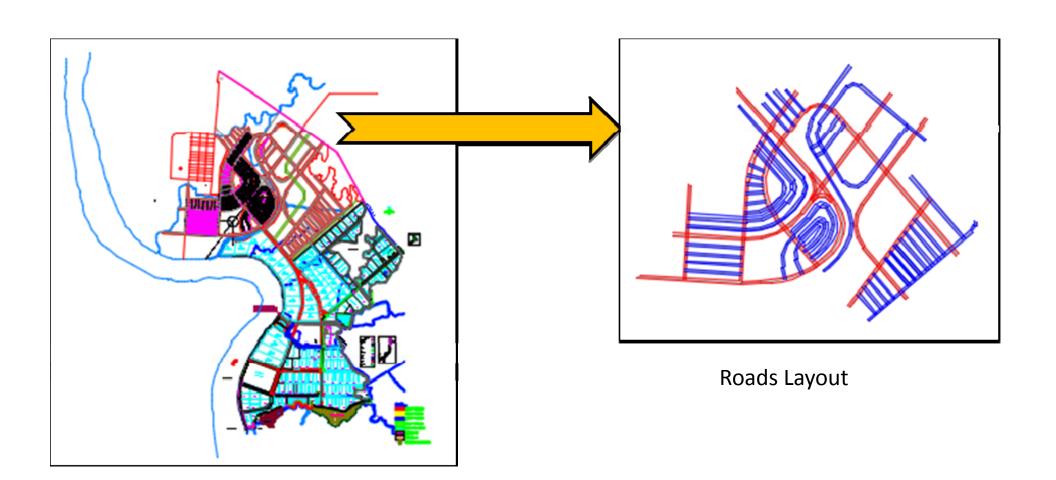

### **Road Construction**

R1- A1 & A2 Construction

### **Road Construction**

### R1- A1 & A2 Construction