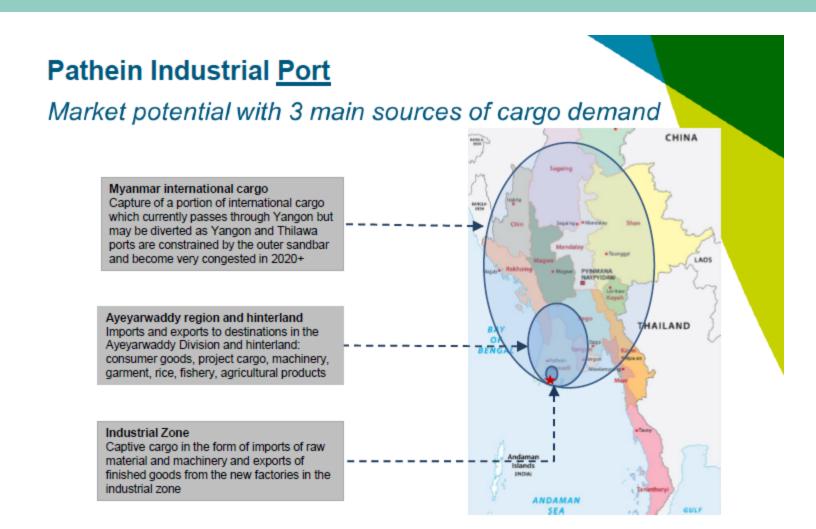

#### SITE LOCATION & DOMESTIC BUSINESS OPERATION

- Distance from YGN to Pathein: 188 km
- Rice Mill and Rice Processing Factories
- Downstream rice production Factories
- Bean, Corn, and Sesame Processing Factories
- Fishery cold storage and Processing Factories
- Garment Factories
- Forestry products and Processing Factories
- Agricultural and Farming Machinery Production Factory
- Electronic and Consumer products Factories
- Storage and Logistic Service Businesses

#### **ABOUT THE PROJECT**

- The Largest SME Industry Zone in Ayeywardy Region
- Total Estimated Areas: 2,700 acres
- Include River Port that facilitate the direct Export and Import of Goods via International Markets
- PIC will contribute to the development of not only Ayeyarwady Region, but also economic development of Myanmar

# **PORT / LOGISTICS SERVICE**

- **■** Multi-Purpose Port (MPP)
- **■** Trucking Service
- **₩** Warehousing Service
- **J** Sea Freight Service (LCT, tugs and barges) for Local &

  International Transport
- **U** One-Stop Service for Import & Export
- Logistics Service in PIC and all over Myanmar
- **J** Customs Clearance