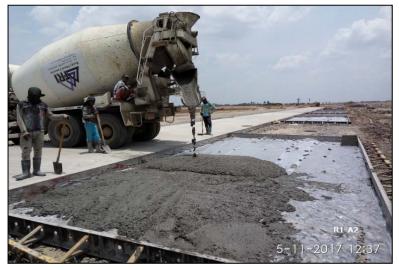

ar to Inner Bar: 80km
- From Inner Bar to Port: 30km



- So, river can be accessed two times per day
- In practice only ONE time per day (No night navigation)









# **Town Plan for Zone B (Residential and Commercial Zone)**







# PROJECT TIMELINE

**NOVEMBER, 2012** 

» Support from Regional Government

NOVEMBER, 2012

» FeasibilityStudy

MARCH, 2014

» Land Acquisition NOVEMBER, 2014

» DesignReport

**APRIL, 2015** 

» EIA/SIA Report NOVEMBER, 2015

» MIC Application **2019** » Phase

Completion





# **STAGES OF PROGRESS**







# **OPENING CEREMONY OF PROJECT SITE OFFICE IN MARCH 2016**



















# **Work in Progress**

### **Road Construction**



R1- A1 & A2 Construction









# **Work in Progress**

### **Road Construction**





### R1- A1 & A2 Construction







# **Work in Progress**

### **Road Maintenance**













### **Dike Construction**













### **Canal Excavation**













### **Pond Excavation**





### **Pond Excavation**







### **Bridge Construction**





### **Bridge Construction**







### **Culvert Construction**













### **2017 - January**



Preliminary Site Survey for River Port & Navigation Channel Collaboration with Royal HaskoningDHV







### 2017 - January



Preliminary Site Survey for River Port & Navigation Channel Collaboration with Royal HaskoningDHV







### **2017 - January**







Preliminary Site Survey for River Port & Navigation Channel Collaboration with Royal HaskoningDHV





### 2017 - February

### **MOC Signing Ceremony with Industrial Estate Authority of Thailand (