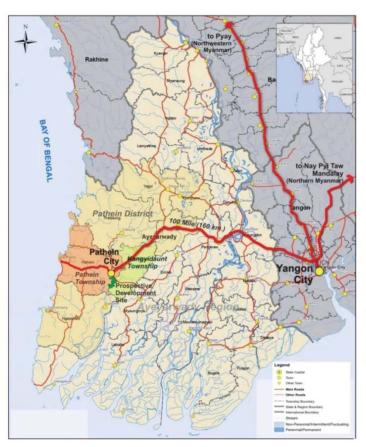

#### SITE LOCATION & DOMESTIC BUSINESS OPERATION

- Distance from YGN to Pathein: 188 km
- Rice Mill and Rice Processing Factories
- Downstream rice production Factories
- Bean, Corn, and Sesame Processing Factories
- Fishery cold storage and Processing Factories
- Garment Factories
- Forestry products and Processing Factories
- Agricultural and Farming Machinery Production Factory
- Electronic and Consumer products Factories
- Storage and Logistic Service Businesses

#### **ABOUT THE PROJECT**

- The Largest SME Industry Zone in Ayeywardy Region
- Total Estimated Areas: 2,700 acres
- Include River Port that facilitate the direct Export and Import of Goods via International Markets
- PIC will contribute to the development of not only Ayeyarwady Region, but also economic development of Myanmar