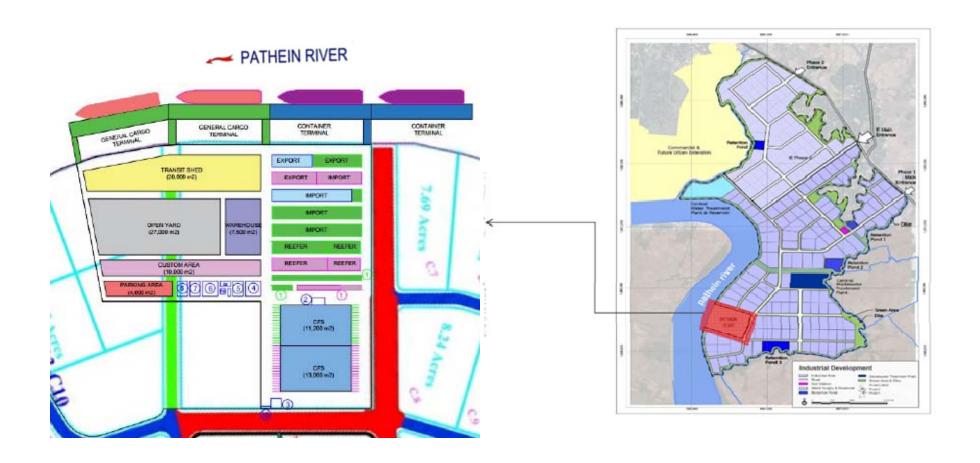

| 20             |                     | 160                     |                            |
| -Construction Materials  | 4                                       | 2              |                     | 8                       |                            |
| -Others                  | 4                                       | 1              |                     | 4                       |                            |
| Total                    |                                         | 62             | 39%                 | 383                     | 45%                        |
| Grand Total              |                                         | 157            | 100%                | 851                     | 100%                       |





# **Port Concept Layout**







### **Future Plan For The Port**







# **River Optimization Concept Note**

# **Pathein River**

# Current vessels

 The current channel allowed 3,000 and 5,000 DWT vessels with the following characteristics;

#### Dimension of ship

| Capacity | Draft | Length | Width |
|----------|-------|--------|-------|
| (DWT)    | (m)   | (m)    | (m)   |
| 3,000    | 4.0   | 95     | 14    |
| 5,000    | 6.0   | 110    | 17    |





# **River Optimization Concept Note**

# **Pathein River**

#### Accessing the river

Sailing schedule (sailing speed = 11 knots, 20 km/hr)

- → Requirement to use tidal window (TIDAL PORT);
- From Outer Bar to Inner Bar: 80km
- From Inner Bar to Port: 30km



- So, river can be accessed two times per day
- In practice only ONE time per day (No night navigatio