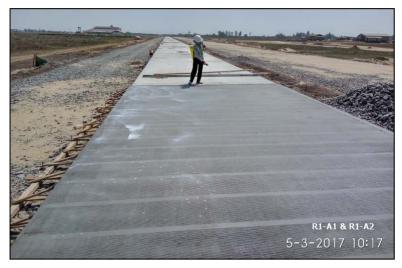

dow (TIDAL PORT);
- From Outer Bar to Inner Bar: 80km
- From Inner Bar to Port: 30km



- So, river can be accessed two times per day
- In practice only ONE time per day (No night navigation)









# **Town Plan for Zone B (Residential and Commercial Zone)**







# PROJECT TIMELINE

**NOVEMBER, 2012** 

» Support from Regional Government

NOVEMBER, 2012

» FeasibilityStudy

MARCH, 2014

» Land Acquisition NOVEMBER, 2014

» DesignReport

**APRIL, 2015** 

» EIA/SIA Report NOVEMBER, 2015

» MIC Application **2019** » Phase

Completion





# **STAGES OF PROGRESS**







# **OPENING CEREMONY OF PROJECT SITE OFFICE IN MARCH 2016**



















# **Work in Progress**

### **Road Construction**



R1- A1 & A2 Construction









# **Work in Progress**

### **Road Construction**





### R1- A1 & A2 Construction







# **Work in Progress**

### **Road Maintenance**













### **Dike Construction**













### **Canal Excavation**













### **Pond Excavation**





### **Pond Excavation**







### **Bridge Construction**





### **Bridge Construction**







### **Culvert Construction**













### **2017 - January**



Preliminary Site Survey for River Port & Navigation Channel Collaboration with Royal HaskoningDHV







### 2017 - January



Preliminary Site Survey for River Port & Navigation Channel Collaboration with Royal HaskoningDHV







### **2017 - January**







Preliminary Site Survey for River Port & Navigation Channel Collaboration with Royal HaskoningDHV





### 2017 - February

### **MOC Signing Ceremony with Industria