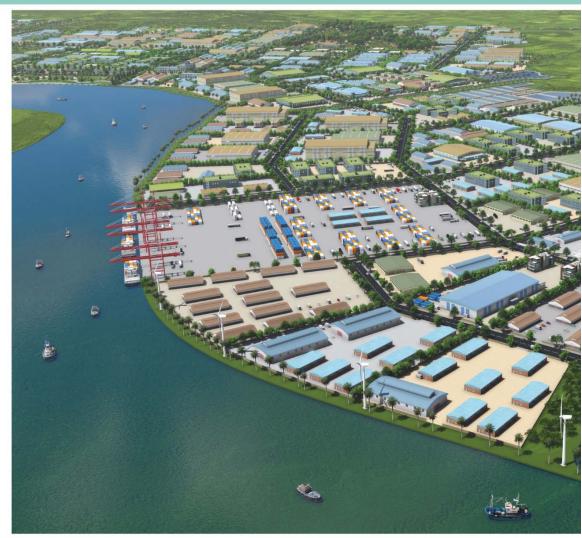

#### SITE LOCATION & DOMESTIC BUSINESS OPERATION

- Distance from YGN to Pathein: 188 km
- Rice Mill and Rice Processing Factories
- Downstream rice production Factories
- Bean, Corn, and Sesame Processing Factories
- Fishery cold storage and Processing Factories
- Garment Factories
- Forestry products and Processing Factories
- Agricultural and Farming Machinery Production Factory
- Electronic and Consumer products Factories
- Storage and Logistic Service Businesses

#### **ABOUT THE PROJECT**

- The Largest SME Industry Zone in Ayeywardy Region
- Total Estimated Areas: 2,700 acres
- Include River Port that facilitate the direct Export and Import of Goods via International Markets
- PIC will contribute to the development of not only Ayeyarwady Region, but also economic development of Myanmar

# **PORT / LOGISTICS SERVICE**

- **■** Multi-Purpose Port (MPP)
- **■** Trucking Service
- **₩** Warehousing Service
- **J** Sea Freight Service (LCT, tugs and barges) for Local &

  International Transport
- **U** One-Stop Service for Import & Export
- Logistics Service in PIC and all over Myanmar
- **J** Customs Clearance