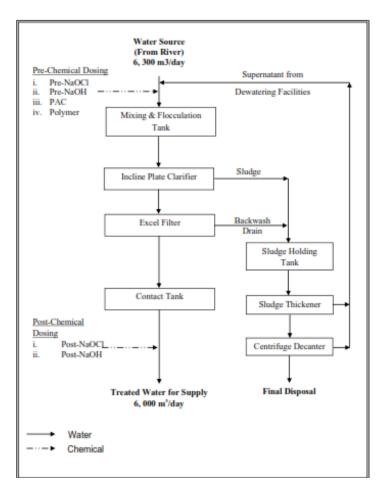

# WATER / WASTE WATER TREATMENT

# **Design Raw Water & Treated Water Quality**

| Parameters                        | Unit | Raw Water | Compliance |
|-----------------------------------|------|-----------|------------|
| рН                                |      | 6.6 – 7.6 | 6.6 – 8.5  |
| Colour                            | TCU  | 49.0      | 15.0       |
| Total Hardness, CaCO <sub>3</sub> | mg/L | 75.2      | 500        |
| Turbidity                         | NTU  | 123.6     | 5.0        |
| Iron (Fe)                         | mg/L | 1.8       | 0.3        |
| Manganese (Mn)                    | mg/L | 0.3       | 0.05       |
| Sulphate (as SO <sub>4</sub> )    | mg/L | 8.4       | 200        |
| Chlorine                          | mg/L | 15.0      | 250        |
| Total Solids                      | mg/L | 253.4     | 1500       |
| Dissolved Solids                  | mg/L | 106.2     | 1000       |

# **Treatment Process Block Diagram**

**Water Treatment Plant** 

**Wastewater Treatment Plant** 