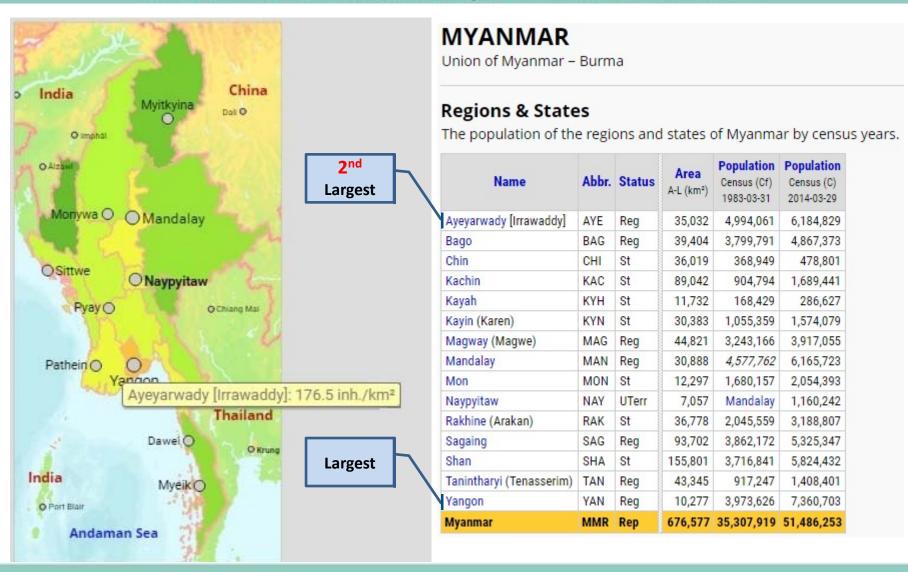

#### SITE LOCATION & DOMESTIC BUSINESS OPERATION

- Distance from YGN to Pathein: 188 km
- Rice Mill and Rice Processing Factories
- Downstream rice production Factories
- Bean, Corn, and Sesame Processing Factories
- Fishery cold storage and Processing Factories
- Garment Factories
- Forestry products and Processing Factories
- Agricultural and Farming Machinery Production Factory
- Electronic and Consumer products Factories
- Storage and Logistic Service Businesses

#### **ABOUT THE PROJECT**

- The Largest SME Industry Zone in Ayeywardy Region
- Total Estimated Areas: 2,700 acres
- Include River Port that facilitate the direct Export and Import of Goods via International Markets
- PIC will contribute to the development of not only Ayeyarwady Region, but also economic development of Myanmar