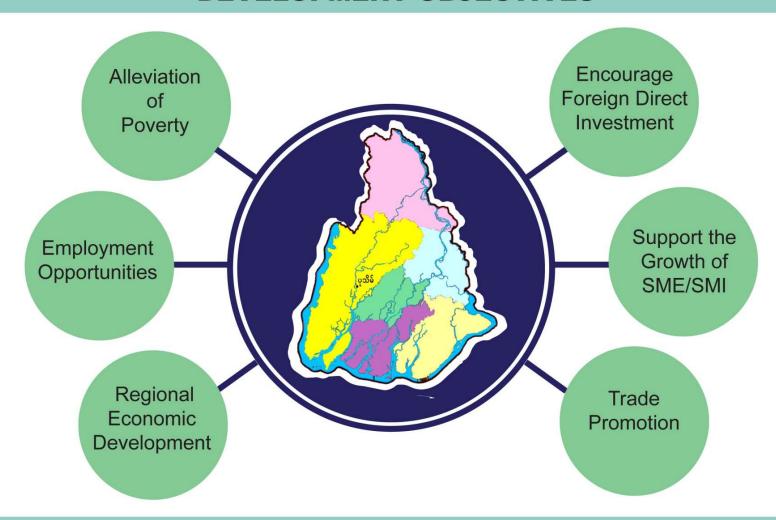

# **DEVELOPMENT OBJECTIVES**

#### **ABOUT THE PROJECT**

- The Largest SME Industry Zone in Ayeywardy Region
- Total Estimated Areas: 2,700 acres
- Include River Port that facilitate the direct Export and Import of Goods via International Markets
- PIC will contribute to the development of not only Ayeyarwady Region, but also economic development of Myanmar