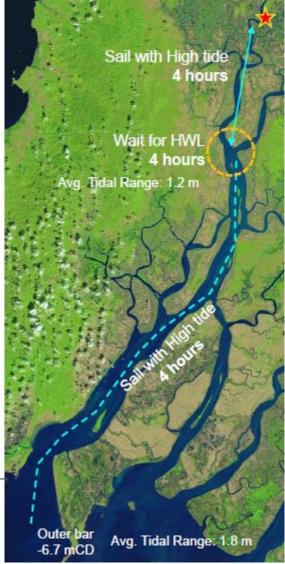

# Current vessels

 The current channel allowed 3,000 and 5,000 DWT vessels with the following characteristics;

#### Dimension of ship

| Capacity | Draft | Length | Width |
|----------|-------|--------|-------|
| (DWT)    | (m)   | (m)    | (m)   |
| 3,000    | 4.0   | 95     | 14    |
| 5,000    | 6.0   | 110    | 17    |

#### Accessing the river

Sailing schedule (sailing speed = 11 knots, 20 km/hr)

- → Requirement to use tidal window (TIDAL PORT);
- From Outer Bar to Inner Bar: 80km
- From Inner Bar to Port: 30km

- So, river can be accessed two times per day
- In practice only ONE time per day (No night navigation)