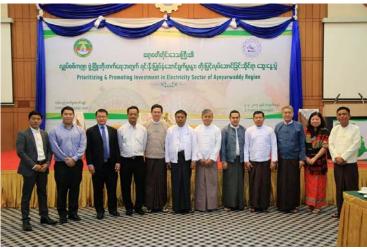

### Participate and present at a booth in Myanmar Investment Forum 2017 at Nay Pyi Taw

2017 - July

MOU Signing Ceremony between Ayeyerwaddy Development Public Co., Ltd, Aggreko International Project Limited and Puma Energy Asia Sun Co., Ltd