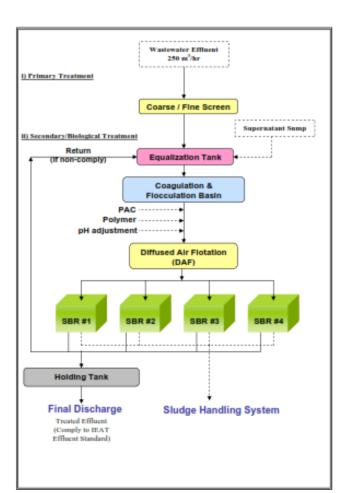

# WATER / WASTE WATER TREATMENT

# **Design Raw Effluent & Discharge Standard Quality**

| Parameters              | Unit | Raw Water | Compliance |
|-------------------------|------|-----------|------------|
| рН                      |      | 5.5 – 9.0 | 5.5 – 9.0  |
| BOD                     | mg/L | ≤ 500     | ≤ 20       |
| COD                     | mg/L | ≤ 750     | ≤ 120      |
| Suspended Solids, SS    | mg/L | ≤ 200     | ≤ 50       |
| Total Dissolved Solids, | mg/L | ≤ 3000    | ≤ 3000     |
| TDS                     |      |           |            |
| Total Kjeldal Nitrogen  | mg/L | ≤ 100     | ≤ 100      |
| Oil and Greease         | mg/L | ≤ 10      | ≤5         |

# **Treatment Process Block Diagram**

**Water Treatment Plant** 

**Wastewater Treatment Plant** 