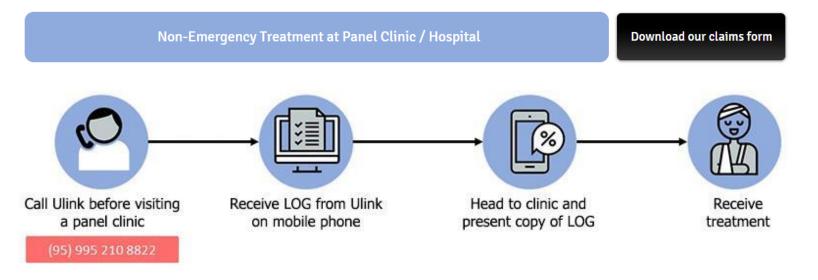

## Cash-less medical treatment

LOG - A Letter of Guarantee to be presented to clinic so that medical charges will be charged to Ulink instead of patient.

#### \*Upon receipt of:

- 1. Member identification
- 2. Reason for visit

### Clients trust Ulink because...

**On-the-ground** team with medical expertise and **Myanmar and English** language capabilities. Our 24/7 hotline is experienced at answering insurance-related enquiries