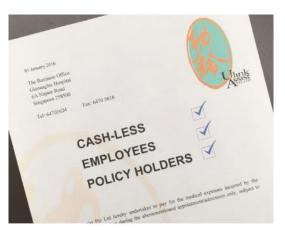

## Cash-less medical treatment

LOG - A Letter of Guarantee to be presented to clinic so that medical charges will be charged to Ulink instead of patient.

## But what if it's an emergency?

Go to clinic immediately

Present card and ID, and inform the clinic to activate Ulink (instructions at reverse side)

Ulink takes over and arranges cash-less treatment