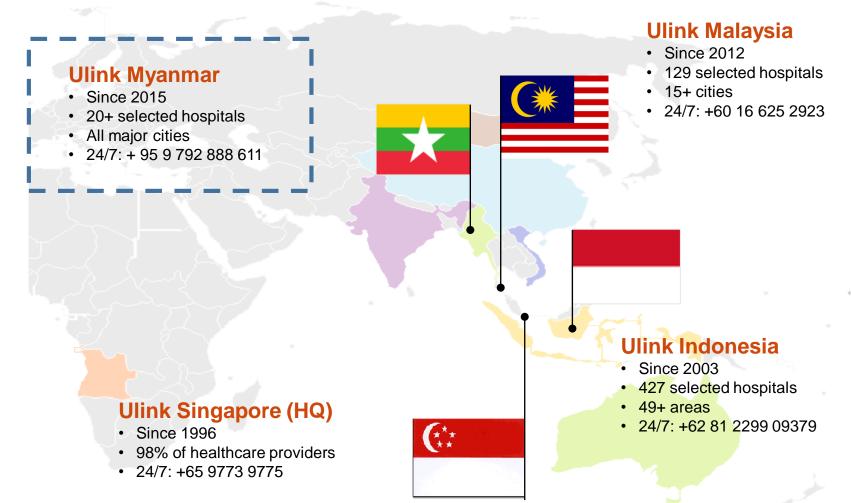

# Ulink Assist is the largest independent TPA in Myanmar

2015 YANGON OFFICE OPENS

**EVACUATIONS**EVERY WEEK

20 OF THE BIGGEST
EMPLOYERS IN MYANMAR
USE ULINK'S TPA SERVICE

25 + HEALTHCARE PROVIDERS
IN ULINK'S CASH-LESS PANEL

4 REGIONAL OFFICES
SINGAPORE, KL, JAKARTA, YANGON

1,000 + INSURANCE CLAIMS
PROCESSED MONTHLY

## Ulink's regional presence