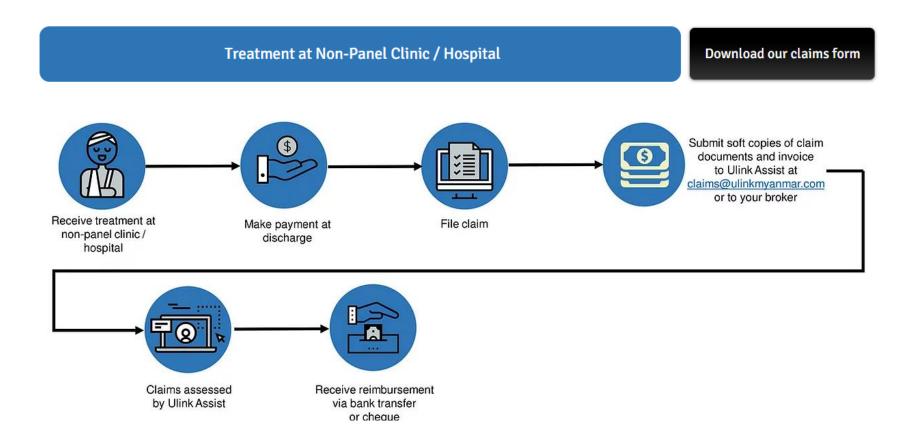

## Reimbursements (non-panel provider)

## Cash-less medical treatment

LOG - A Letter of Guarantee to be presented to clinic so that medical charges will be charged to Ulink instead of patient.

## But what if it's an emergency?

Go to clinic immediately

Present card and ID, and inform the clinic to activate Ulink (instructions at reverse side)

Ulink takes over and arranges cash-less treatment