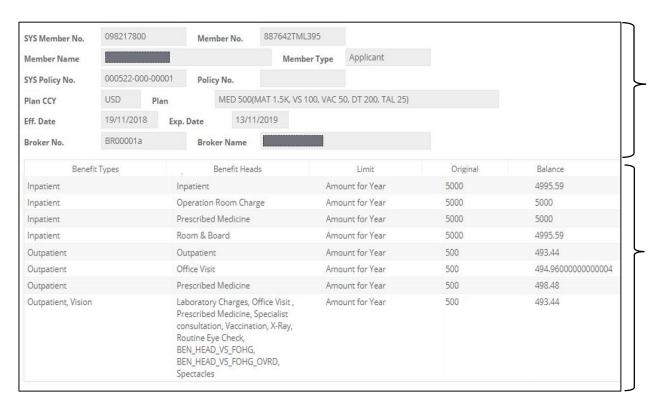

## Robust claims management system

Centralised census database Members' personal information are constantly kept updated and stored a secure system

Efficient claims processing
Member's medical history and
remaining annual limits are
automatically updated after each
medical visit

## Robust claims management system

Consolidated group health insurance coverage details
Member's company benefit entitlements, plan type, policy start and end date are centralised in a single location

#### Fast pre-authorisation

Member's benefits and limits are organised according to treatment type, geographical area and exclusions, enabling fast processing of claims