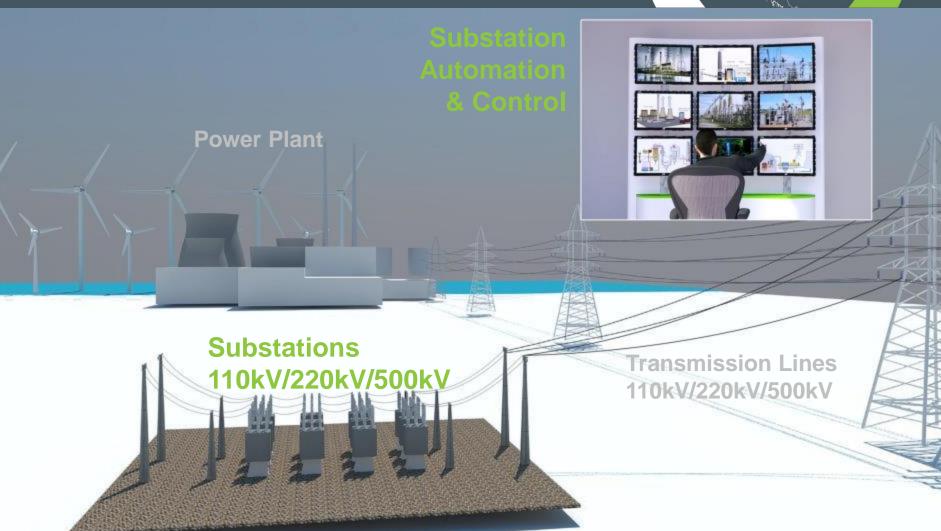

## **EXPERTISE: Power T&D**

## **ENERGY: High-Voltage Substations**

110 kV Substation Holcim Cement Plant (Vietnam)

110kV / 220kV / 500 kV Transmission Substation projects (Vietnam)

110kV / 220kV / 500kV Transmission Line projects (Vietnam)