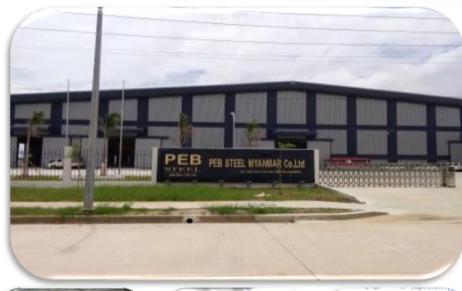

# PEB STEEL MYANMAR FACTORY Project. (Thilawa SEZ, Thanlyin Myanmar) Completed May 2017)

#### MVAC

Split AC System, Ventilation System, Ducting Work, Electrical Connection for MVAC System (Wiring, Cables, Conduit & Accessories).

#### Electrical

Main Power Supply System, Generator (1500kVA, 33kV), LV Distribution System, Feeders Work, Ear thing & Lighting Protection System, External Lighting, Lighting & Socket, Data & Telephone, Fire Alarm Control System, Public Address System.

#### Plumbing & Fire Fighting

Sanitary Fixture & related Piping Work, Hydraulic System, Cold Water System.