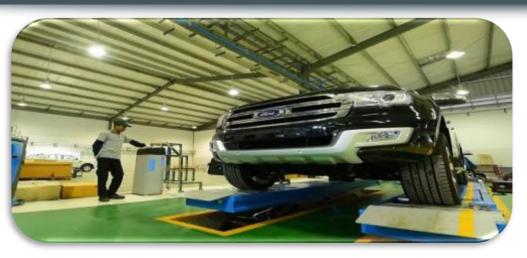

## SKD Ford *Car* Assembly Factory (East Dagon Industrial Zone).

Complete MEP package -(Nov. 2015 - June. 2016)