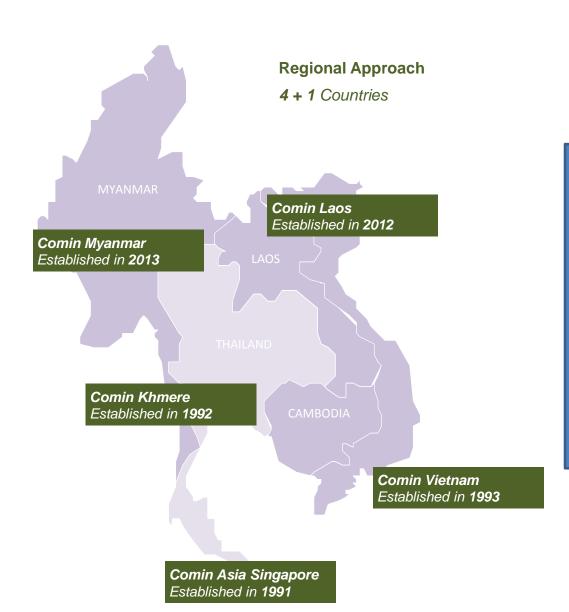

#### Comin Asia acquired by RMA

EAC Branch KR overthrow the Khmer Republic, CK shuts down In Cambodia

Comin Asia opens representative offices in Vietnam

Re-establishment of

Incorporation of Comin Thai Join Venture between PCS & Comin Khmere Joint Venture between Comin Asia & PCS

Incorporation of Comin Myanmar Open Office in Yangon

Incorporation of

Comin Khmere S.A.

Comin Khmere Incorporation of Comin Asia in Singapore Incorporation of Comin Vietnam Partnership between PCS & Comin Thai