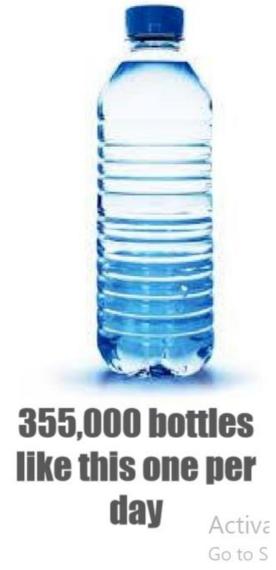

# **CAMBODIA ORIGINS**

In 2015, 4,775,231 million visitors travelled to Cambodia, staying on average for 6.8 days each.

During that time, visitors consume on average two litres of water per day, which means they have the potential to generate, on average, 130 million plastic half-litre bottles every year. That is more than 10 million bottles per month, or 355,000 bottles per day = 26 Olympic swimming pools filled to the brim with plastic bottles every single year!