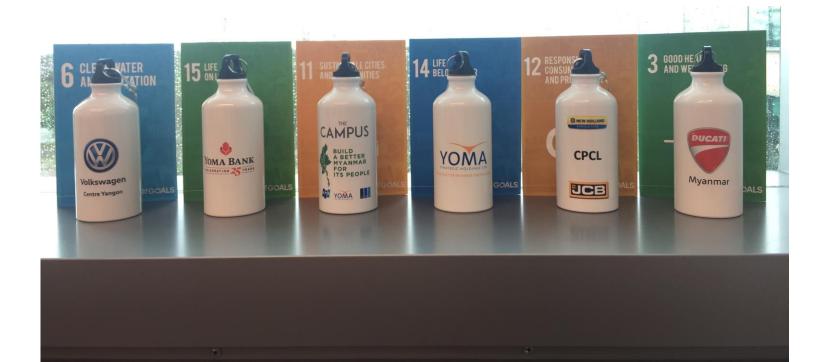

# The Project started

- All businesses have the option to brand the bottles as they choose.
- The back of the bottles feature the names (or QR code) of all of the free-of-charge water refill locations across the city
- The water stations are open to everyone: it doesn't matter what bottle they have!

# **CURRENT COMPANIES**

THE CAMPUS

Volkswagen

**Centre Yangon** 

### **ORDER REFILLABLE BOTTLES**

- You have the option to brand them as you choose
- You can sell bottles too
- Bottles cost 3,150mk each
- In Cambodia selling price is \$10 each for tourist sector, Myanmar we suggest lower price
- The back of the bottle feature the Refill NOT LANDFILL logo with the QR code of all refill stations.