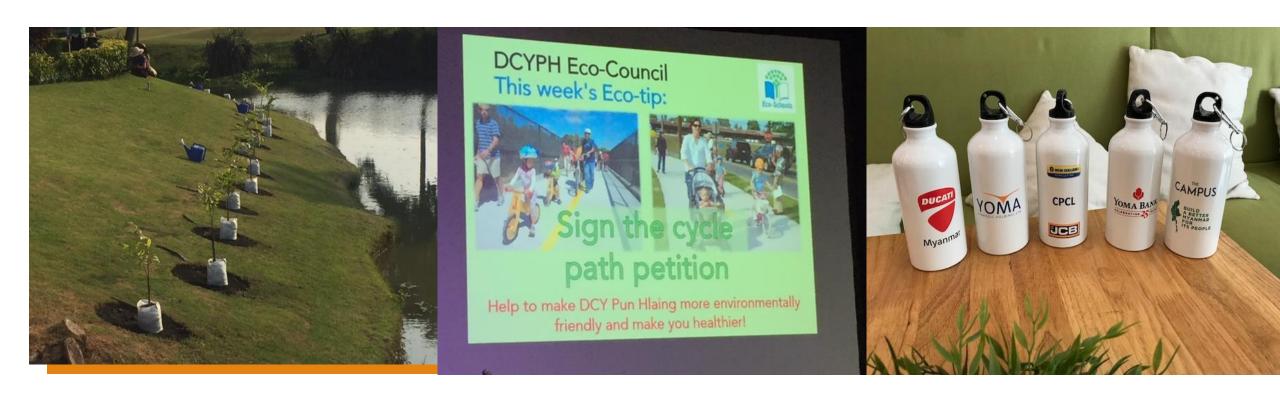

# REFILL NOT LANDFILL AND SUSTAINABILITY AT THE SPA GROUP

BY VIRGINIA ALZINA, PH.D.





# How long is your trash really with you?











200 years



1-5 years



450 years



2-5 years





2 months



### **Conscious Consumers**

This is why you have to end your relationship with plastic  $\ref{prop}$  no plastic bottle is worth 450 years.

# CAMPUS





"Raise Awareness about the impact of plastics"

# **CAMBODIA ORIGINS**

In 2015, 4,775,231 million visitors travelled to Cambodia, staying on average for 6.8 days each.

During that time, visitors consume on average two litres of water per day, which means they have the potential to generate, on average, 130 million plastic half-litre bottles every year. That is more than 10 million bottles per month, or 355,000 bottles per day = 26 Olympic swimming pools filled to the brim with plastic bottles every single year!