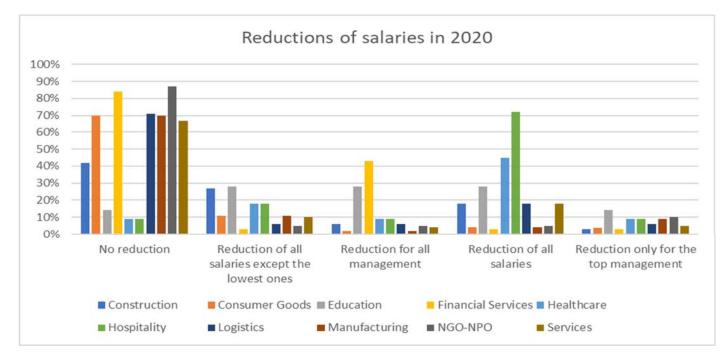

As the graph here below demonstrates, only a majority of companies from industries which were the most directly and severely hit by the pandemic, like education, healthcare and hospitality, had to decrease their employee's salaries. It also shows that when they did it, they avoided reducing the lowest wages and chose to mostly target managers instead.

#### Salaries Reduction in 2020 ٠

| Industry           | No reduction | Reduction of all<br>salaries except the<br>lowest ones |     | Reduction of all salaries | Reduction only<br>for the top man-<br>agement |
|--------------------|--------------|--------------------------------------------------------|-----|---------------------------|-----------------------------------------------|
| Construction       | 42%          | 27%                                                    | 6%  | 18%                       | 3%                                            |
| Consumer Goods     | 70%          | 11%                                                    | 2%  | 4%                        | 3.6%                                          |
| Education          | 14%          | 28%                                                    | 28% | 28%                       | 14%                                           |
| Financial Services | 84%          | 3%                                                     | 43% | 3%                        | 3%                                            |
| Healthcare         | 9%           | 18%                                                    | 9%  | 45%                       | 9%                                            |
| Hospitality        | 9%           | 18%                                                    | 9%  | 72%                       | 9%                                            |
| Logistics          | 71%          | 6%                                                     | 6%  | 18%                       | 6%                                            |
| Manufacturing      | 70%          | 11%                                                    | 2%  | 4%                        | 9%                                            |
| NGO-NPO            | 87%          | 5%                                                     | 5%  | 5%                        | 10%                                           |
| Services           | 67%          | 10%                                                    | 4%  | 18%                       | 5%                                            |