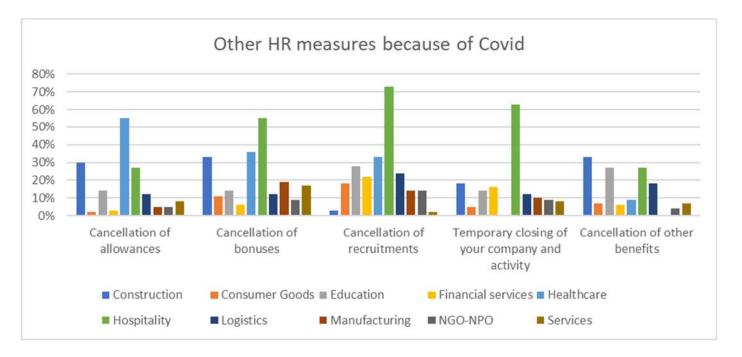

Data for the survey also shows that other measures were taken by companies because of the pandemic, mostly in the same industries which had been the most impacted by the pandemic. Yet, in addition to the sectors of education, healthcare and hospitality, we can see that the construction sector, which was not concerned by reductions in salaries, appears to be the second one in which most alternative measures have been implemented by companies because of the Covid. These measures include the cancellation of allowances and bonuses, and the freezing of all recruitment. Hotels, restaurants and companies in the tourist sectors were almost the only ones which had to temporarily close and/or cease all their activities for most of the year.

## • Other additional specific measures in 2020 because of the Covid-19 crisis?

| Industry              | Cancellation of<br>allowances | Cancellation of<br>bonuses | Cancellation of<br>new recruit-<br>ments | Temporary/<br>seasonal closing<br>of your company<br>and activity | Cancellation of other benefits |
|-----------------------|-------------------------------|----------------------------|------------------------------------------|-------------------------------------------------------------------|--------------------------------|
| Construction          | 30%                           | 33%                        | 3%                                       | 18%                                                               | 33%                            |
| Consumer<br>Goods     | 2%                            | 11%                        | 18%                                      | 18% 5%                                                            |                                |
| Education             | 14%                           | 14%                        | 28%                                      | 28% 14%                                                           |                                |
| Financial<br>Services | 3%                            | 6%                         | 22% 16%                                  |                                                                   | 6%                             |
| Healthcare            | 55%                           | 36%                        | 33%                                      | 0%                                                                | 9%                             |
| Hospitality           | 27%                           | 55%                        | 73%                                      | 63%                                                               | 27%                            |
| Logistics             | 12%                           | 12%                        | 24%                                      | 12%                                                               | 18%                            |
| Manufacturing         | 5%                            | 19%                        | 14%                                      | 10%                                                               | 0%                             |
| NGO-NPO               | 5%                            | 9%                         | 14%                                      | 9%                                                                | 4%                             |
| Services              | 8%                            | 17%                        | 2%                                       | 8%                                                                | 7%                             |