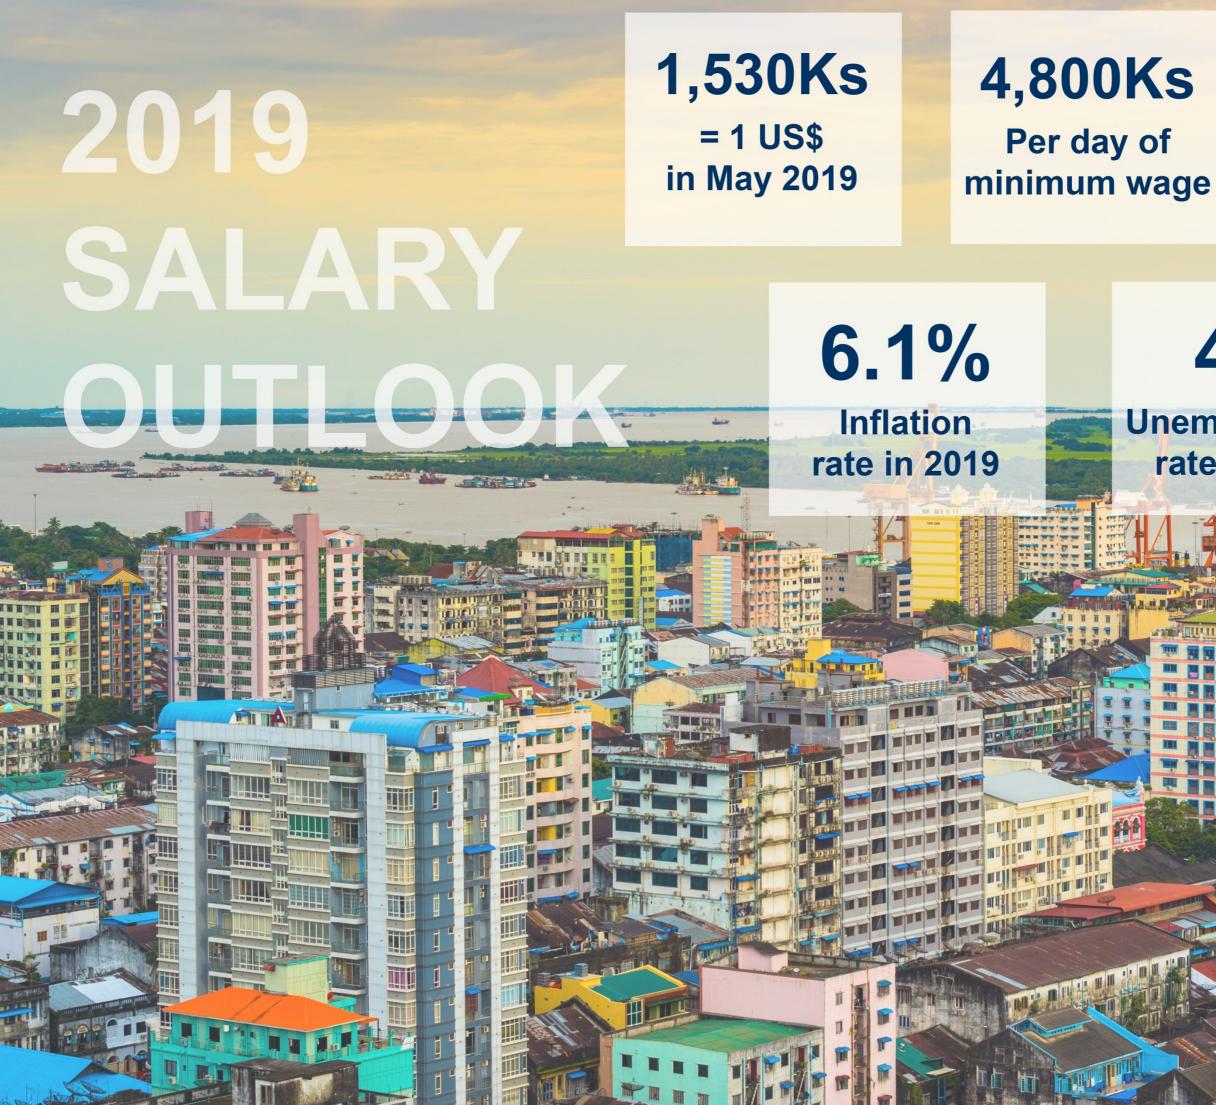

The average exchange rate used for this survey was the following: 1 USD = 1,550 MMK. A user guide was provided to explain to participants how to take the sur-

Participants were asked to provide information about the industry to which they belong, the size of the organization in which they work, the minimum and maximum amount of salaries, the annual bonus, the commission for sales persons, the allowances and salary increase percentage for previous year, according to their respective departments and industries.

# **6.8%** GDP growth rate in 2018

TI TI

4% Unemployment rate in 2018