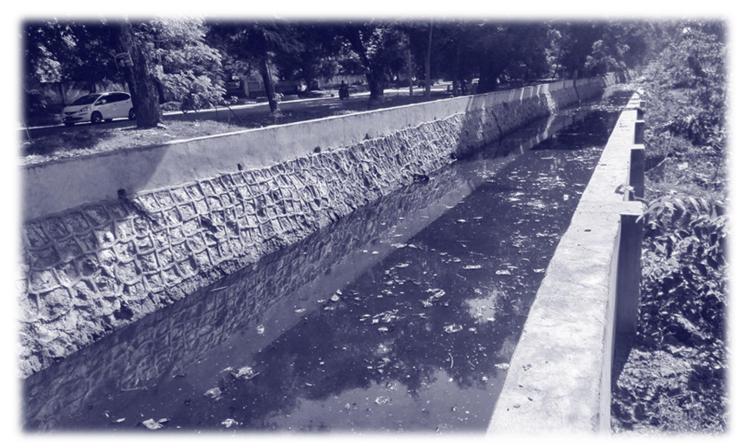

ShweTaChaung canal

SUEZ Consulting

Wastewater management in Myanmar: Example of Mandalay

02 I

Case study of wastewater in Mandalay, Problem

ShweTaChaung canal

shaping

## FRENCH MYANMAR CHAMBER OF COMMERCE & INDUSTRY Connect@Breakfast - World Environment Day 2018

SUEZ Consulting

Wastewater management in Myanmar: Example of Mandalay

Case study of wastewater in Mandalay, Problem