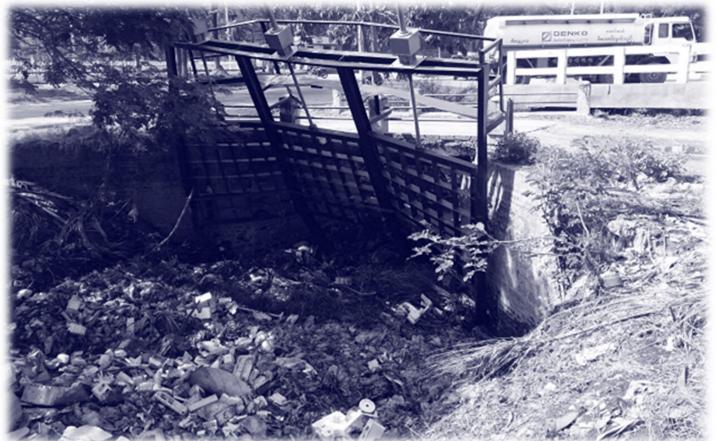

Water gate damaged by wastes in Mandalay

**SUEZ Consulting** 

Wastewater management in Myanmar: Example of Mandalay

Case study of wastewater in Mandalay, Problem

ShweTaChaung canal

shaping

ShweTaChaung canal

SUEZ Consulting

Wastewater management in Myanmar: Example of Mandalay

02 I

Case study of wastewater in Mandalay, Problem

ShweTaChaung canal

shaping