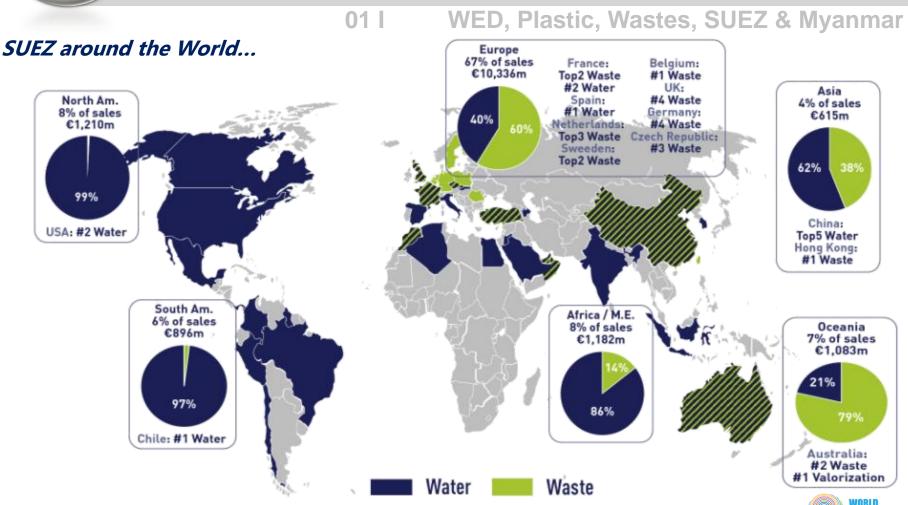

#### SUEZ around the World...

Breakdown of turnover

92,000,000

people supplied with drinking water

5,138

GWh of energy produced each year in the world from waste

+80,000

employees in 70 countries

+323,000

industrial and business customers

**SUEZ Consulting** 