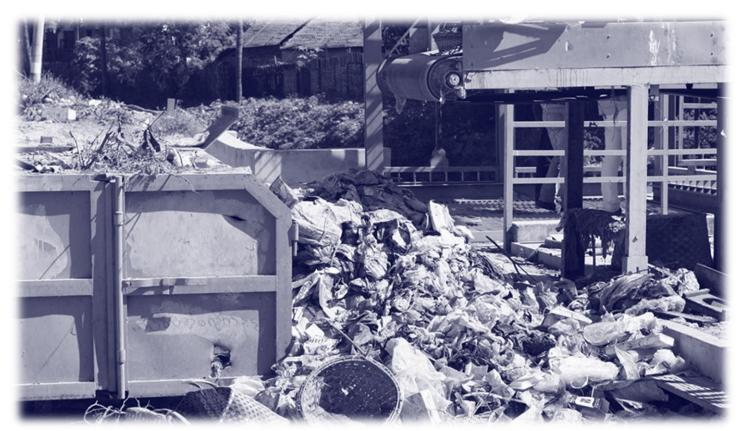

## Case study of wastewater in Mandalay, Solution

#### MYWW/1.0:

- Thingazar interceptor: two circular pipes on both side of Thingazar Creek (11.4 km)
- Thingazar WW Pumping Station: a facility collecting wastewater at the lowest point of the interceptors and sending it to Shwetachaung via a force main

#### MYWW/2.0:

- ShweTaChaung interceptor, from North of Mandalay down to KetKyaw Pumping Station (nearly 13 km)
- NgweTaChaung / Mingalar
- MYWW/3.0: ShweGe Pumping Station.
- MYWW/4.0: Nankad Lake WWTP and ancillaries (DBO). The package includes KetKyaw pumping Station rehabilitation, pressure pipe from KetKyaw to ShweGe and the first phase of a 75 000 m<sup>3</sup>/d WWTP.
- MYWW/20.0: Septage vehicles
- MYWW/1.1: Thingazar Clean-up. This package set up a list of actions and goods to purchase to enhance Thingazar Creek clean up.
- MYWW/1.2: Solid Waste Pilot Reception Facility.