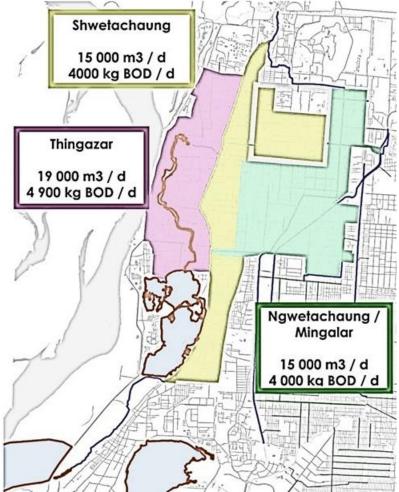

# Wastewater management in Myanmar: Example of Mandalay

Case study of wastewater in Mandalay, Problem 02 I

Catchment studied

SUEZ Consulting

Wastewater management in Myanmar: Example of Mandalay

Case study of wastewater in Mandalay, Problem 02 I

#### MYWW/1.0:

- Thingazar interceptor: two circular pipes on both side of Thingazar Creek (11.4 km)
- Thingazar WW Pumping Station: a facility collecting wastewater at the lowest point of the interceptors and sending it to Shwetachaung via a force main

#### MYWW/2.0:

- ShweTaChaung interceptor, from North of Mandalay down to KetKyaw Pumping Station (nearly 13 km)
- NgweTaChaung / Mingalar
- MYWW/3.0: ShweGe Pumping Station.
- MYWW/4.0: Nankad Lake WWTP and ancillaries (DBO). The package includes KetKyaw pumping Station rehabilitation, pressure pipe from KetKyaw to ShweGe and the first phase of a 75 000 m<sup>3</sup>/d WWTP.
- MYWW/20.0: Septage vehicles
- MYWW/1.1: Thingazar Clean-up. This package set up a list of actions and goods to purchase to enhance Thingazar Creek clean up.
- MYWW/1.2: Solid Waste Pilot Reception Facility.