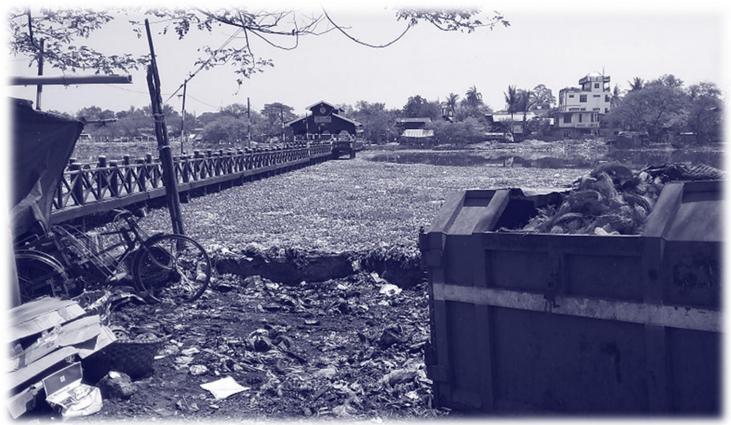

Water gate damaged by wastes in Mandalay

**SUEZ Consulting** 

Wastewater management in Myanmar: Example of Mandalay

Case study of wastewater in Mandalay, Problem

ShweTaChaung canal

shaping

ShweTaChaung canal

SUEZ Consulting

Wastewater management in Myanmar: Example of Mandalay

02 I

Case study of wastewater in Mandalay, Problem

ShweTaChaung canal

shaping