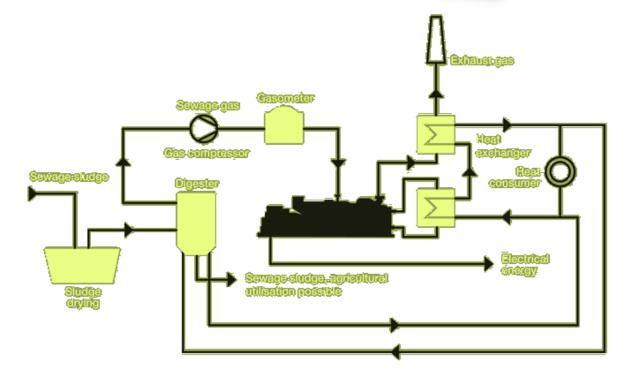

### **CO2** footprint

- High efficiency pumps and equipment
- Outlet by gravity toward the river during the dry season
- CHP will allow to generate power and to lower energy costs consequently