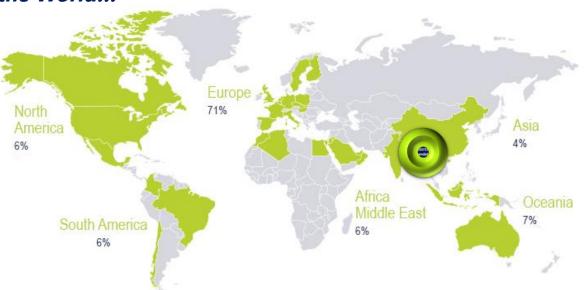

#### SUEZ around the World...

Breakdown of turnover

92,000,000

people supplied with drinking water

5,138

GWh of energy produced each year in the world from waste

+80,000

employees in 70 countries

+323,000

industrial and business customers

**SUEZ Consulting** 