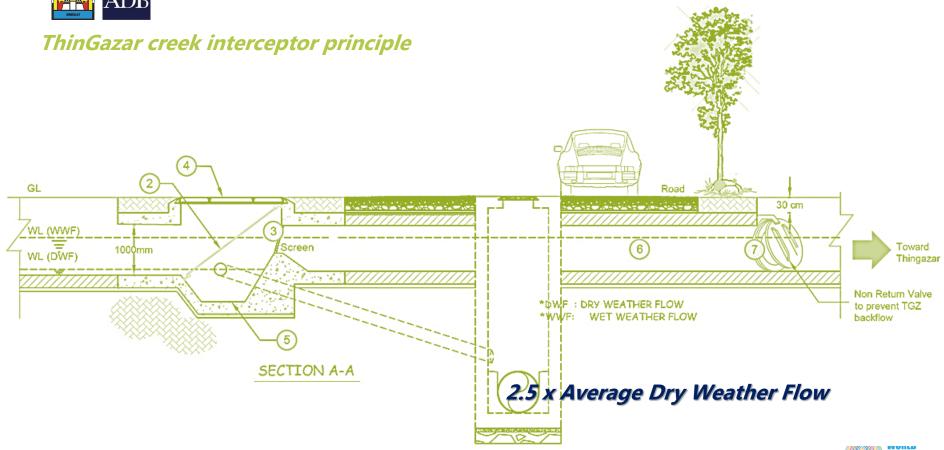

# Wastewater management in Myanmar: Example of Mandalay

Case study of wastewater in Mandalay, Solution

ThinGazar creek interceptor principle