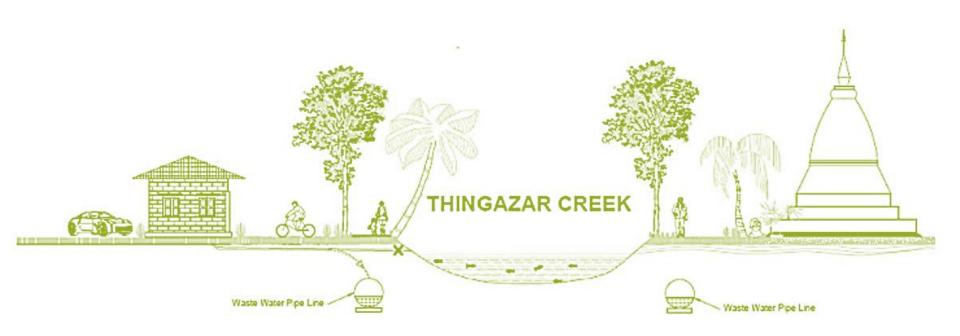

#### ThinGazar creek

environment

SUEZ Consulting

Wastewater management in Myanmar: Example of Mandalay

Case study of wastewater in Mandalay, Problem

ThinGazar creek

shaping

#### MYWW/1.0:

- Thingazar interceptor: two circular pipes on both side of Thingazar Creek (11.4 km)
- Thingazar WW Pumping Station: a facility collecting wastewater at the lowest point of the interceptors and sending it to Shwetachaung via a force main